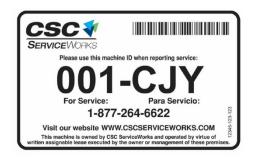

#### You will need the machine license plate number to report the machine out of order.

The license plate is located on the front of each machine.

# **3. Select the problem** from a dropdown list

and hit submit.

**Enter Machine ID** - This is the large sixcharacter ID on the license plate or the bar code located on the top front of the machine. You can either scan the bar code or type in the Machine ID. If you do not have the Machine ID, call us to create a service request at <u>1-877-264-6622</u>.