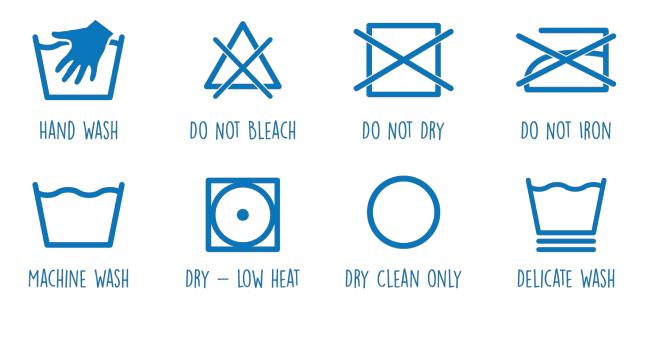

and education
- Connect with us on Facebook, Twitter, and Instagram

## Your Campus Laundry Program



### Say Hello to your "Dedicated" Service Technician

Your primary service technician Alfred Pettinicchio visits the laundry room to ensure all the equipment is functioning properly. He performs services requested through our mobile app, website, or toll free number

800-762-3452.



#### How to use a Maytag Washer and Dryers





## Lets get ready to do some laundry!



### Gather your clothes

- Empty pockets
- Zip zippers
- Button buttons

### Sort

- Color (Whites / Darks)
- Fabric Type (Delicates)

### Choose Detergent

- Bleach (White clothing only)
- Non-chlorine bleach (Colors)



## Lets get ready to do some laundry!



You could increase the lifespan of your favorite sweater!



### Let's Talk About Soap





#### Laundry Detergents and Helpers

- 1 Liquid
- 2 Pods
- 3 Powder

## Let's talk about soap

Where should you put it?



For best results use liquid detergent and additives.



# **Washing Instructions**

How to get the best wash results



- #1 Problem with Washers is Too Much Detergent Causing Over-Sudsing & <u>Extended</u> Cycles!
- •(Extended Cycle?)
- •Use only 2 tbsp. of detergent



Load with 5" of space on top

Select cycle

## •Cold water cleans effectively and saves energy

The door will lock after payment until the end of the cycle.





# Let's talk about soap

*Tips n' tricks* 



## **Tips n' Tricks**

- Save your soap! Use only two tablespoons of HE (High Efficiency) detergent
- Use the cold water setting to save energy and help the environ