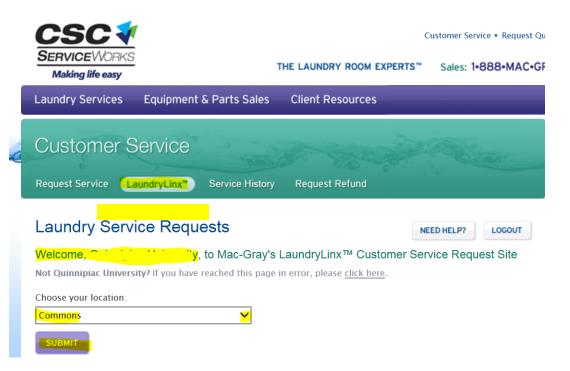

## LaundryLinx – Designed for Day to Day Management of Service

Sign in to Laundryinx at: http://www.macgray.com/laun drylinx/

## LaundryLinx - continued

LaundryLinx will hyperlink to ASI page to report service issue.