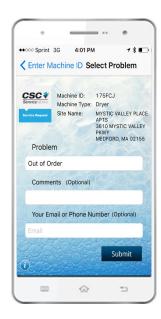

# **3. Select the problem** from a dropdown list

and hit submit.

**Enter Machine ID** - This is the large sixcharacter ID on the license plate or the bar code located on the top front of the machine. You can either scan the bar code or type in the Machine ID. If you do not have the Machine ID, call us to create a service request at <u>1-877-264-6622</u>.

**Enter Problem** - You may enter a specific problem by selecting the appropriate description from the "drop down" list.

Enter your email address or cell number (optional) - Entering your email address or cell number (for text message) will allow us to notify you once the issue has been resolved.