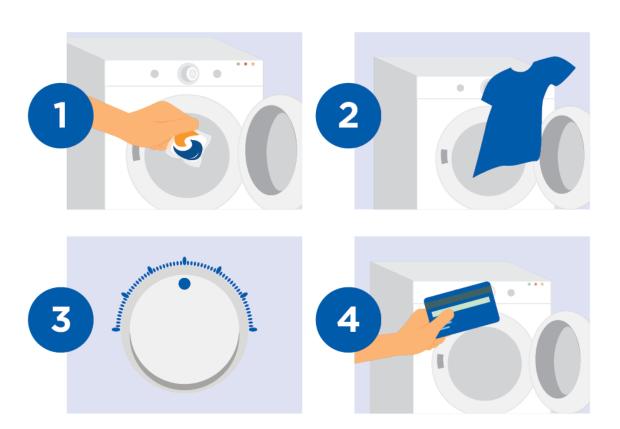

#### Easy Wash

- Add detergent or simply toss in a laundry pod
- 2. Load washer, leaving about five inches of space from the top
- 3. Select your cycle
- 4. Insert payment (if applicable)

Cold water cleans effectively and saves energy