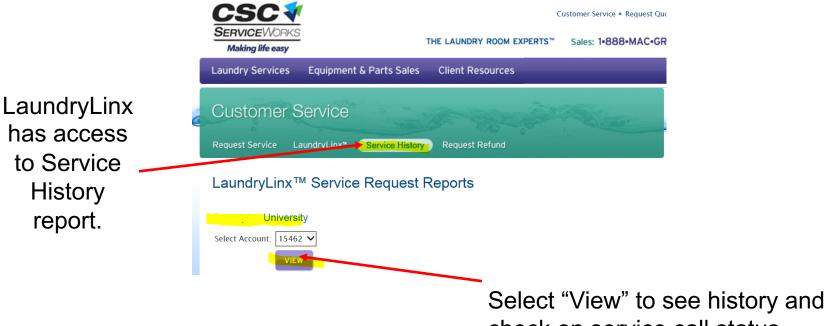

### Access to Service History 24/7

check on service call status

### Access to Service History 24/7

Provides call status with simple Yes or No in chronological order, plus dates, allows for report date selection, caller info and problem. And, reports are downloadable in PDF or Excel