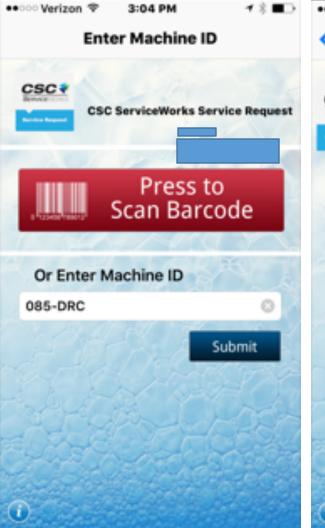

#### **Requesting service is easier than ever!**

Download the CSC ServiceWorks Service Request app!

**1. Download** the app on your smartphone.

2. Scan barcode (located on license plate on the front of the machine).

# **3. Select the problem** from a dropdown list

and hit submit.

**Enter Machine ID** - This is the large sixcharacter ID on the license plate or the bar code located on the top front of the machine. You can either scan the bar code or type in the Machine ID. If you do not have the Machine ID, call us to create a service request at <u>1-877-264-6622</u>.