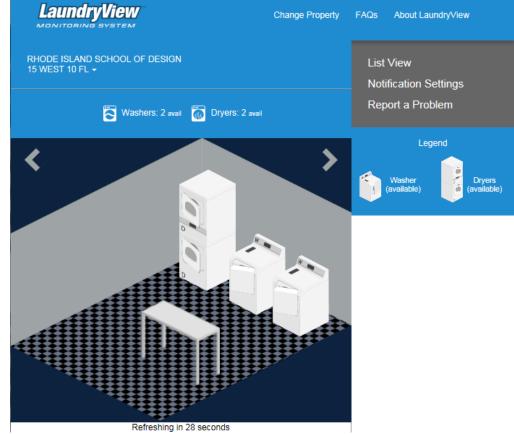

# LaundryView Online Monitoring

See your laundry room in real time

- RISD students can enjoy all the benefits of LaundryView optimized with their smart phone.
- With LaundryView mobile RISD students can quickly and easily scout out an available machine, receive text alerts and request service.

### Report an out-of-service machine:

1.Using the CSC ServiceWorks Service App (Students & Facilities) - Easiest & Quickest
2.Report service problem through LaundryView (Students & Facilities)
3.Report service problem using LaundryLinx - (Facilities Shared Administrative tool)
4.Visiting <u>www.cscsw.com</u> and clicking the service request link (All)
5.Calling (800) 762-3452 (All)