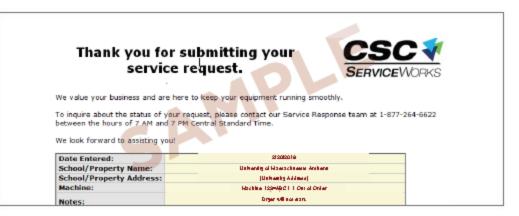

#### **Email Notifications**

Once you have submitted a service request, an email will be sent to confirm submission:

Similarly, a designated representative of University of Massachusetts Amherst will receive an email to confirm completion of the service resolution.

#### Thank you very much for your service request. We noticed there was already a call for this machine and a Certified Technician has been notified.

If you have any questions, please feel free to contact our Service Response team at 1-877-264-6622 between the hours of 7 AM and 7 PM Central Standard Time.

We look forward to assisting you!

| Date Entered:              | 05/24/2018 11:29:34 AM          |
|----------------------------|---------------------------------|
| School/Property Name:      |                                 |
| School/Property Address:   |                                 |
| Residence Hall or Address: | MC CORMICK HALL                 |
| Machine:                   | 830-FCK / Washer / Out of Order |
| Notes:                     |                                 |