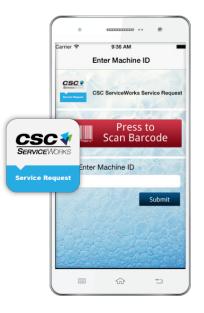

#### **Requesting service is easier than ever!**

Download the CSC ServiceWorks Service Request app!

**1. Download** the app on your smartphone.

2. Scan barcode (located on license plate on the front of the machine).

# **3. Select the problem** from a dropdown list

and hit submit.

**Enter Machine ID** - This is the large sixcharacter ID on the license plate or the bar code located on the top front of the machine. You can either scan the bar code or type in the Machine ID. If you do not have the Machine ID, call us to create a service request at <u>1-877-264-6622</u>.

**Enter Problem** - You may enter a specific problem by selecting the appropriate description from the "drop down" list.

Enter your email address or cell number (optional) - Entering your email address or cell number (for text message) will allow us to notify you once the issue has been resolved.

Submit request. Once you press submit, you will receive a confirmation that your request was sent.