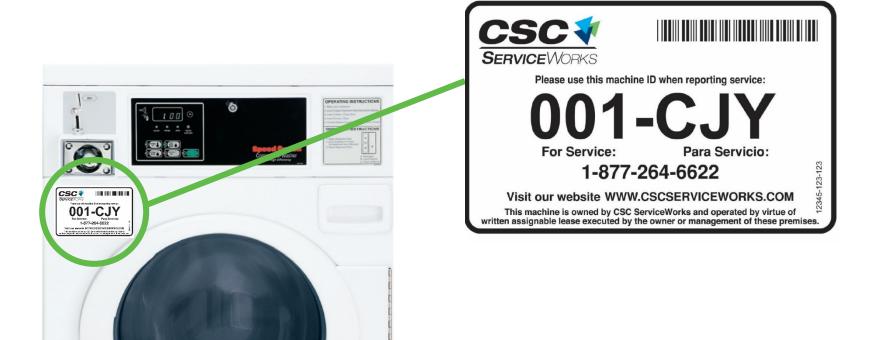

#### You will need the machine license plate number to report the machine out of order.

The license plate is located on the front of each machine.

#### **Requesting service is easier than ever!**

Download the CSC ServiceWorks Service Request app!

**1. Download** the app on your smartphone.

2. Scan barcode (located on license plate on the front of the machine).

# **3. Select the problem** from a dropdown list

and hit submit.

**Enter Machine ID** - This is the large sixcharacter ID on the license plate or the bar code located on the top front of the machine. You can either scan the bar code or type in the Machine ID. If you do not have the Machine ID, call us to create a service request at <u>1-877-264-6622</u>.