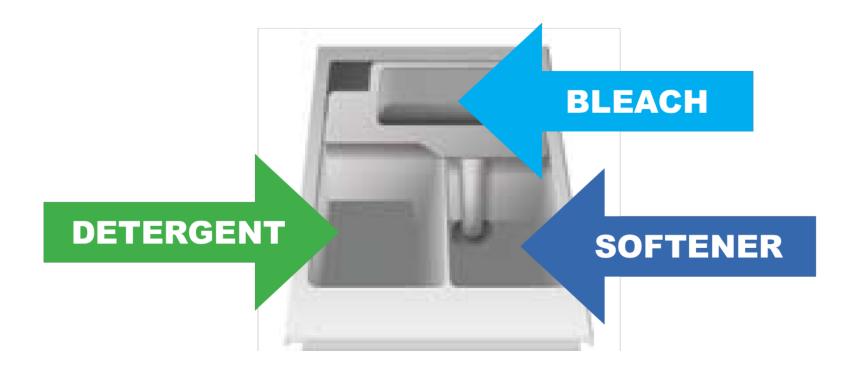

## Let's talk about soap

Where should you put it?

For best results use liquid detergent and additives.

# Let's talk about soap

*Tips n' tricks* 