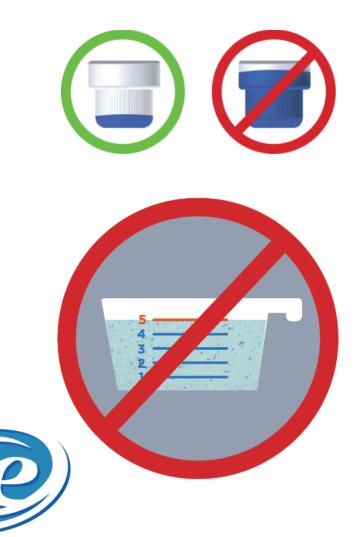

## Let's talk about soap

Where should you put it?

For best results use liquid detergent and additives.

# **Washing Instructions**

How to get the best wash results

- #1 Problem with Washers is Too Much Detergent Causing Over-Sudsing & <u>Extended</u> Cycles!
- •(Extended Cycle?)
- •Use only 2 tbsp. of detergent

Load with 5" of space on top

Select cycle