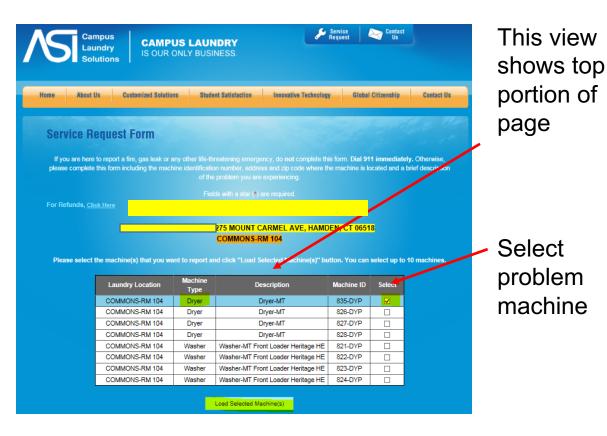

## LaundryLinx – Designed for Day to Day Management of Service

Sign in to Laundryinx at: http://www.macgray.com/laun drylinx/

## LaundryLinx - continued

LaundryLinx will hyperlink to ASI page to report service issue.

## LaundryLinx - continued

Increased characters to allow for more detail if needed to report service issue.

Provide email to get email confirmation of call and of completion

|                         |                                              | Load Selected Machine(s)               |                                                                                                                                                                                                                                                                                                                                                                                                                                                                                                                                                                                                                                                                                                     |                              | A al al      |
|-------------------------|----------------------------------------------|----------------------------------------|-----------------------------------------------------------------------------------------------------------------------------------------------------------------------------------------------------------------------------------------------------------------------------------------------------------------------------------------------------------------------------------------------------------------------------------------------------------------------------------------------------------------------------------------------------------------------------------------------------------------------------------------------------------------------------------------------------|------------------------------|--------------|
| Machine Identification: |                                              |                                        |                                                                                                                                                                                                                                                                                                                                                                                                                                                                                                                                                                                                                                                                                                     |                              | Add          |
| Laundry Location*       | Machine Type*                                | Problem Code*                          | Machine ID                                                                                                                                                                                                                                                                                                                                                                                                                                                                                                                                                                                                                                                                                          | Position / Notes             | nosition     |
| *1: COMMONS-RM 104      | ✓ Dryer                                      | <ul> <li>Reader not Working</li> </ul> | ✓ 835-DYP                                                                                                                                                                                                                                                                                                                                                                                                                                                                                                                                                                                                                                                                                           | Add more location notes here | position     |
| 2: please select ·      | <ul> <li>please select</li> </ul>            | <ul> <li>please select</li> </ul>      | ~                                                                                                                                                                                                                                                                                                                                                                                                                                                                                                                                                                                                                                                                                                   |                              | notes if     |
| 3: please select ·      | <ul> <li>please select</li> </ul>            | <ul> <li>please select</li> </ul>      | ~                                                                                                                                                                                                                                                                                                                                                                                                                                                                                                                                                                                                                                                                                                   |                              |              |
| 4: please select ·      | <ul> <li>please select</li> </ul>            | <ul> <li>please select</li> </ul>      | ~                                                                                                                                                                                                                                                                                                                                                                                                                                                                                                                                                                                                                                                                                                   |                              | Lie          |
| 5: please select        | <ul> <li>please select</li> </ul>            | <ul> <li>please select</li> </ul>      | ~                                                                                                                                                                                                                                                                                                                                                                                                                                                                                                                                                                                                                                                                                                   |                              | Lic          |
| 6: please select ·      | <ul> <li>please select</li> </ul>            | <ul> <li>please select</li> </ul>      | ~                                                                                                                                                                                                                                                                                                                                                                                                                                                                                                                                                                                                                                                                                                   |                              |              |
|                         | <ul> <li>please select</li> </ul>            | <ul> <li>please select</li> </ul>      | ~                                                                                                                                                                                                                                                                                                                                                                                                                                                                                                                                                                                                                                                                                                   |                              | plate #      |
|                         | <ul> <li>please select</li> </ul>            | <ul> <li>please select</li> </ul>      | ~                                                                                                                                                                                                                                                                                                                                                                                                                                                                                                                                                                                                                                                                                                   |                              | -            |
|                         | <ul> <li>please select</li> </ul>            | <ul> <li>please select</li> </ul>      | ~                                                                                                                                                                                                                                                                                                                                                                                                                                                                                                                                                                                                                                                                                                   |                              | not          |
| 10: please select ·     | <ul> <li>please select</li> </ul>            | <ul> <li>please select</li> </ul>      | $\sim$                                                                                                                                                                                                                                                                                                                                                                                                                                                                                                                                                                                                                                                                                              |                              |              |
|                         |                                              | out the additional locations of the    | and the second se | service and their problems   |              |
| Contact Information:    |                                              |                                        |                                                                                                                                                                                                                                                                                                                                                                                                                                                                                                                                                                                                                                                                                                     |                              |              |
| First Name ':           | eonard                                       | 7                                      |                                                                                                                                                                                                                                                                                                                                                                                                                                                                                                                                                                                                                                                                                                     |                              | Click Submit |
| Last Name ':            | laney                                        | 7                                      |                                                                                                                                                                                                                                                                                                                                                                                                                                                                                                                                                                                                                                                                                                     |                              | - 0          |
| Prione Number: 6        | 178287470                                    | 7                                      |                                                                                                                                                                                                                                                                                                                                                                                                                                                                                                                                                                                                                                                                                                     |                              | 🖌 & get      |
|                         | mail address will only b<br>blaney@cscsw.com | e used for communication with y        | ou regarding your se                                                                                                                                                                                                                                                                                                                                                                                                                                                                                                                                                                                                                                                                                | Nice remained.               | Confirmatior |
|                         | Submit                                       | Cancel                                 | 7                                                                                                                                                                                                                                                                                                                                                                                                                                                                                                                                                                                                                                                                                                   |                              |              |