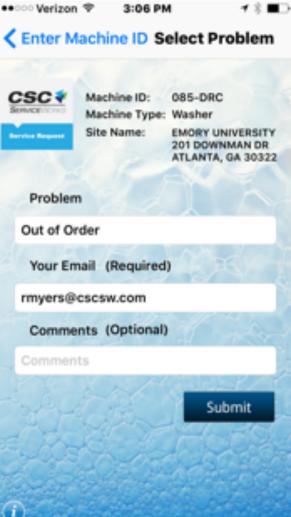

# **3. Select the problem** from a dropdown list

and hit submit.

**Enter Machine ID** - This is the large sixcharacter ID on the license plate or the bar code located on the top front of the machine. You can either scan the bar code or type in the Machine ID. If you do not have the Machine ID, call us to create a service request at <u>1-877-264-6622</u>.

**Enter Problem** - You may enter a specific problem by selecting the appropriate description from the "drop down" list.

Enter your email address or cell number (optional) - Entering your email address or cell number (for text message) will allow us to notify you once the issue has been resolved.

Submit request. Once you press submit, you will receive a confirmation that your request was sent.