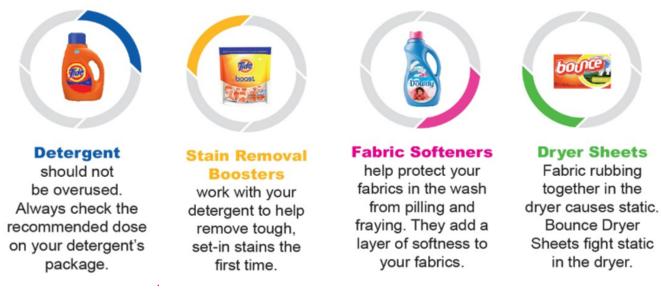

### Let's Talk About Soap

#### Laundry Detergents and Helpers

- 1 Liquid
- 2 Pods
- 3 Powder

## Let's talk about soap

Where should you put it?

For best results use liquid detergent and additives.