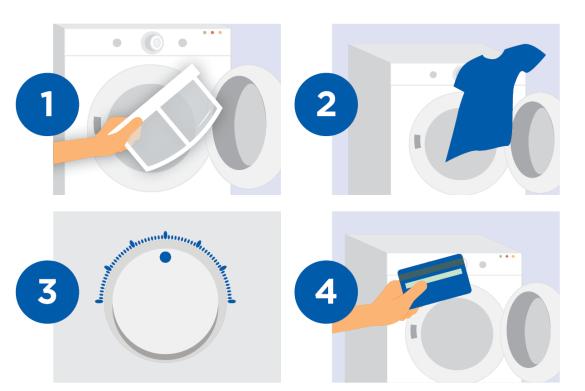

#### How to Wash

#### How to Dry

How to Request Service

## Lets get ready to do some laundry!

### Gather your clothes

- Empty pockets
- Zip zippers
- Button buttons

### Sort

- Color (Whites / Darks)
- Fabric Type (Delicates)

### Choose Detergent

- Bleach (White clothing only)
- Non-chlorine bleach (Colors)

Load with 5" of space on top

Select cycle

## •Cold water cleans effectively and saves energy

The door will lock after payment until the end of the cycle.

#### Easy Wash

- Add detergent or simply toss in a laundry pod
- 2. Load washer, leaving about five inches of space from the top
- 3. Select your cycle
- 4. Insert payment (if applicable)

Cold water cleans effectively and saves energy

#### **Simple Dry**

- 1. Clean lint screen for maximum air flow
- 2. Select desired temperature setting
- 3. Select your cycle
- 4. Insert payment

Hint: 1 wash load = 1 dry load