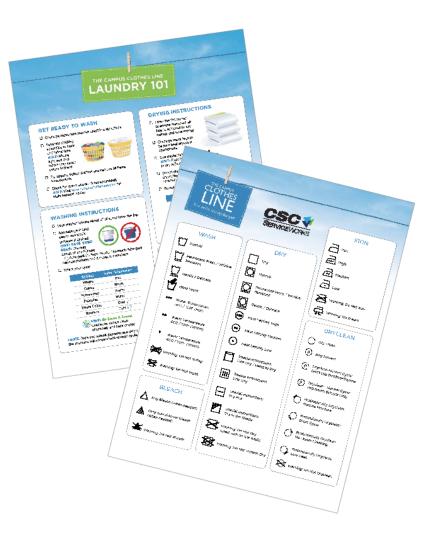

#### **Laundry Guides**

Distribute information about the basics for using campus laundry equipment.

#### Laundry Room Signs

Professional signage provides additional laundry instruction and contact information.